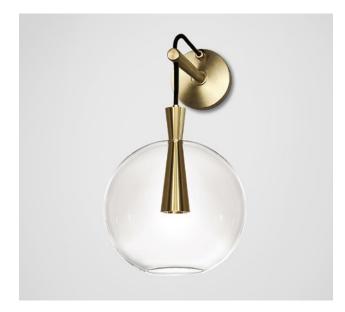

## MARC WOOD

Cone is designed to showcase the beauty and timeless elegance of geometrical symmetry. Each cone is machined from a solid block of metal.

## **Cone - Wall Light**

Lamp & Shade

## Dimensions inch

Small - H 14.6in x W 7.8in x D 9.8in Medium - H 17in x W 9.8in x D 11.8in Large - H 18.9in x W 11.8in x D 13.8in

<u>Material</u> Clear Glass, Steel, Brushed Brass

<u>Specialists Finishes Available - metal</u> Brushed Nickel, Bronze, Antique Brass, White Powder-coated <u>Weight</u> Small - 1.8 kg/4 lb Medium - 2.3 kg/5.1 lb Large - 2.8 kg/6.2 lb