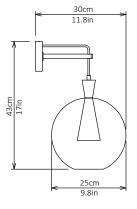

## Dimensions cm

Small - H 37cm x W 20cm x D 25cm Medium - H 43cm x W 25cm x D 30cm Large - H 48cm x W 30cm x D 35cm

## Dimensions inch

Small - H 14.6in x W 7.8in x D 9.8in Medium - H 17in x W 9.8in x D 11.8in Large - H 18.9in x W 11.8in x D 13.8in

<u>Material</u> Clear Glass, Steel, Brushed Brass

<u>Specialists Finishes Available - metal</u> Brushed Nickel, Bronze, Antique Brass, White Powder-coated <u>Weight</u> Small - 1.8 kg/4 lb Medium - 2.3 kg/5.1 lb Large - 2.8 kg/6.2 lb