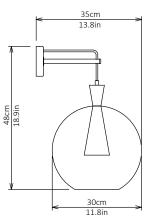

## Dimensions cm

Small - H 37cm x W 20cm x D 25cm Medium - H 43cm x W 25cm x D 30cm Large - H 48cm x W 30cm x D 35cm

## Dimensions inch

Small - H 14.6in x W 7.8in x D 9.8in Medium - H 17in x W 9.8in x D 11.8in Large - H 18.9in x W 11.8in x D 13.8in

<u>Material</u> Clear Glass, Steel, Brushed Brass

<u>Specialists Finishes Available - metal</u> Brushed Nickel, Bronze, Antique Brass, White Powder-coated <u>Weight</u> Small - 1.8 kg/4 lb Medium - 2.3 kg/5.1 lb Large - 2.8 kg/6.2 lb