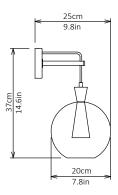

## Dimensions cm

Small - H 37cm x W 20cm x D 25cm Medium - H 43cm x W 25cm x D 30cm Large - H 48cm x W 30cm x D 35cm

## Dimensions inch

Small - H 14.6in x W 7.8in x D 9.8in Medium - H 17in x W 9.8in x D 11.8in Large - H 18.9in x W 11.8in x D 13.8in

<u>Material</u> Clear Glass, Steel, Brushed Brass

<u>Specialists Finishes Available - metal</u> Brushed Nickel, Bronze, Antique Brass, White Powder-coated <u>Weight</u> Small - 1.8 kg/4 lb Medium - 2.3 kg/5.1 lb Large - 2.8 kg/6.2 lb