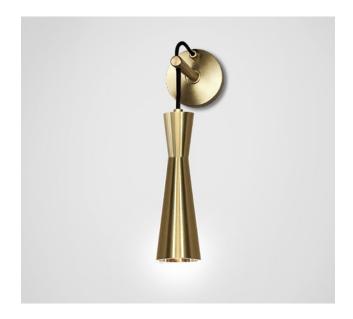

# MARC WOOD

Cone is designed to showcase the beauty and timeless elegance of geometrical symmetry. Each cone is machined from a solid block of metal.

# Cone - Wall Light

Lamp

#### **Material**

Steel, Brushed Brass

<u>Specialists Finishes Available - metal</u> Brushed Nickel, Bronze, Antique Brass, White Powder-coated