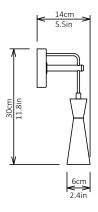

#### **Dimensions** cm

Small - H 30cm x W 6cm x D 14cm Medium - H 33cm x W 8cm x D 15cm Large - H 37cm x W 9cm x D 15cm

# **Dimensions inch**

Small - H 11.8in x W 2.4in x D 5.5in Medium - H 13in x W 3.2in x D 5.9in Large - H 14.6in x W 3.6in x D 5.9in