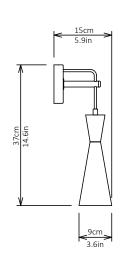

#### **Dimensions** cm

Small - H 30cm x W 6cm x D 14cm Medium - H 33cm x W 8cm x D 15cm Large - H 37cm x W 9cm x D 15cm

# **Dimensions inch**

Small - H 11.8in x W 2.4in x D 5.5in Medium - H 13in x W 3.2in x D 5.9in Large - H 14.6in x W 3.6in x D 5.9in