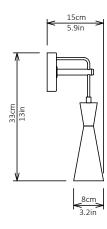

#### **Dimensions** cm

Small - H 30cm x W 6cm x D 14cm Medium - H 33cm x W 8cm x D 15cm Large - H 37cm x W 9cm x D 15cm

# **Dimensions inch**

Small - H 11.8in x W 2.4in x D 5.5in Medium - H 13in x W 3.2in x D 5.9in Large - H 14.6in x W 3.6in x D 5.9in