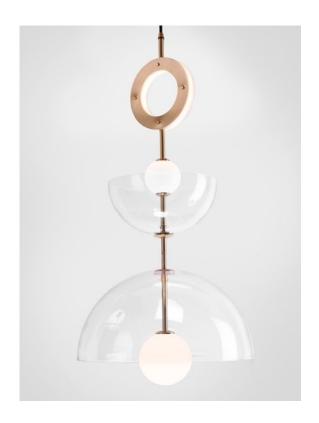

## Deco Chandelier 3A - Clear

Inspired by glamourous and exuberant 1920s design, where bold geometric forms and repeated patterns are merged with rich materials and fine craftsmanship.

The collection is available as a single pendant or stacked glass chandelier, in clear or smoked glass. Bespoke metal finished such as bronze or nickel are available upon request.

<u>Dimensions cm</u> H 77cm x W 40cm x D 40cm

<u>Dimensions inch</u> H 30.3" x W 15.7" x D 15.7"

<u>Material</u> Glass + Brass

Weight 5 kg/11 lb <u>Specialists Finishes Available - metal</u>
Brushed Nickel, Bronze, Antique Brass,
White Powder-coated