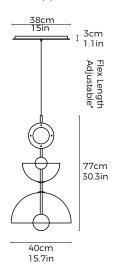

<u>Dimensions cm</u> H 77cm x W 40cm x D 40cm

<u>Dimensions inch</u> H 30.3" x W 15.7" x D 15.7"

<u>Material</u> Glass + Brass

Weight 5 kg/11 lb <u>Specialists Finishes Available - metal</u>
Brushed Nickel, Bronze, Antique Brass,
White Powder-coated

Suspension 2m/79". Cable - Black

Canopy White finish 38cm/ 15" x 3cm/ 1.1"

<u>Driver</u> Dimmable driver included Driver housed in canopy

240V Illumination Integrated LED Lumens: 750lm

Colour Temperature: 3000K Dimmable: LED dimmer required