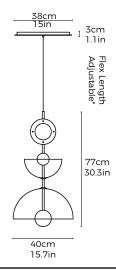

<u>Dimensions cm</u> H 77cm x W 40cm x D 40cm

<u>Dimensions inch</u> H 30.3" x W 15.7" x D 15.7"

Material Glass + Brass

Weight 5 kg/11 lb <u>Specialists Finishes Available - metal</u>
Brushed Nickel, Bronze, Antique Brass,
White Powder-coated

Suspension 2m/79". Cable - Black

Canopy White finish 38cm/ 15" x 3cm/ 1.1"

<u>Driver</u> Dimmable driver included Driver housed in canopy

240V Illumination
Integrated LED

Lumens: 750lm Colour Temperature: 3000K