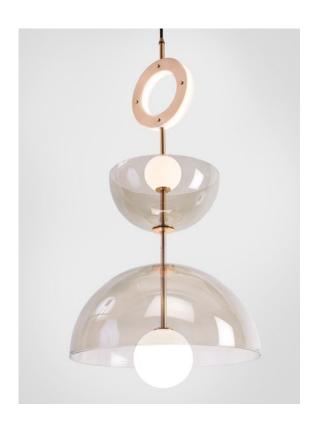

## Deco Chandelier 3A - Smoke

Inspired by glamourous and exuberant 1920s design, where bold geometric forms and repeated patterns are merged with rich materials and fine craftsmanship.

The collection is available as a single pendant or stacked glass chandelier, in clear or smoked glass. Bespoke metal finished such as bronze or nickel are available upon request.

<u>Dimensions cm</u> H 77cm x W 40cm x D 40cm

<u>Dimensions inch</u> H 30.3" x W 15.7" x D 15.7"

Material Glass + Brass

Weight 5 kg/11 lb <u>Specialists Finishes Available - metal</u>
Brushed Nickel, Bronze, Antique Brass,
White Powder-coated