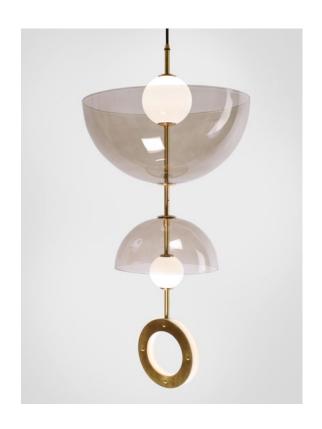

## Deco Chandelier 3B - Smoke

Inspired by glamourous and exuberant 1920s design, where bold geometric forms and repeated patterns are merged with rich materials and fine craftsmanship.

The collection is available as a single pendant or stacked glass chandelier, in clear or smoked glass. Bespoke metal finished such as bronze or nickel are available upon request.

<u>Dimensions cm</u> H 77cm x W 40cm x D 40cm

<u>Dimensions inch</u> H 30.3" x W 15.7" x D 15.7"

Material Glass + Brass

Weight 5 kg/11 lb <u>Specialists Finishes Available - metal</u>
Brushed Nickel, Bronze, Antique Brass,
White Powder-coated