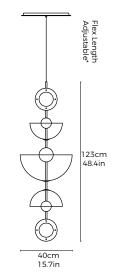

<u>Dimensions cm</u> H 123cm x W 40cm x D 40cm

Dimensions inch H 48.4" x W 15.7" x D 15.7"

<u>Material</u> Glass + Brass

<u>Weight</u> 7kg/15.5 lb <u>Specialists Finishes Available - metal</u> Brushed Nickel, Bronze, Antique Brass, White Powder-coated