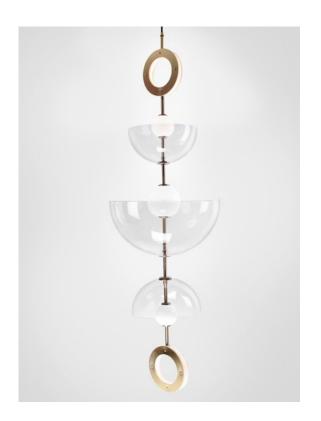

## Deco Chandelier 5 - Clear

Inspired by glamourous and exuberant 1920s design, where bold geometric forms and repeated patterns are merged with rich materials and fine craftsmanship.

The collection is available as a single pendant or stacked glass chandelier, in clear or smoked glass. Bespoke metal finished such as bronze or nickel are available upon request.

<u>Dimensions cm</u> H 123cm x W 40cm x D 40cm

Dimensions inch H 48.4" x W 15.7" x D 15.7"

<u>Material</u> Glass + Brass

<u>Weight</u> 7kg/15.5 lb <u>Specialists Finishes Available - metal</u> Brushed Nickel, Bronze, Antique Brass, White Powder-coated