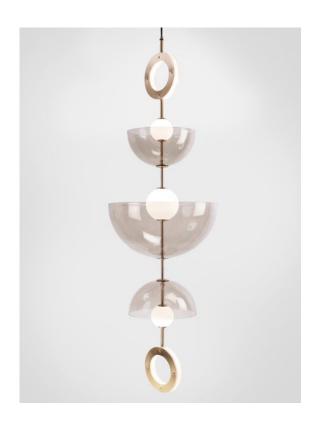

## Deco Chandelier 5 - Smoke

Inspired by glamourous and exuberant 1920s design, where bold geometric forms and repeated patterns are merged with rich materials and fine craftsmanship.

The collection is available as a single pendant or stacked glass chandelier, in clear or smoked glass. Bespoke metal finished such as bronze or nickel are available upon request.

<u>Dimensions cm</u> H 123cm x W 40cm x D 40cm

<u>Dimensions inch</u> H 48.4" x W 15.7" x D 15.7"

<u>Material</u> Glass + Brass

Weight 7kg/15.5 lb <u>Specialists Finishes Available - metal</u>
Brushed Nickel, Bronze, Antique Brass,
White Powder-coated