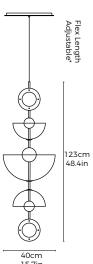

<u>Dimensions cm</u> H 123cm x W 40cm x D 40cm

<u>Dimensions inch</u> H 48.4" x W 15.7" x D 15.7"

<u>Material</u> Glass + Brass

Weight 7kg/15.5 lb <u>Specialists Finishes Available - metal</u>
Brushed Nickel, Bronze, Antique Brass,
White Powder-coated