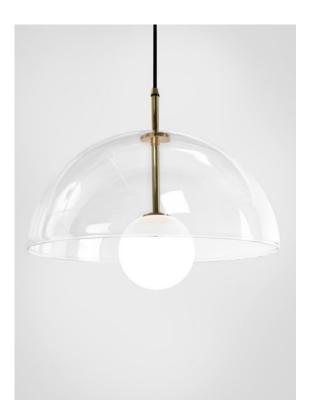

## Deco Pendant Small & Large - Clear

Inspired by glamourous and exuberant 1920s design, where bold geometric forms and repeated patterns are merged with rich materials and fine craftsmanship.

The collection is available as a single pendant or stacked glass chandelier, in clear or smoked glass. Bespoke metal finished such as bronze or nickel are available upon request.

## Dimensions cm

Small - H 24cm x W 25cm x D 25cm Large - H 33cm x W 40cm x D 40cm

Dimensions inch Small - H 9.4" x W 8.9" x D 8.9" Large - H 33" x W 15.7" x D 15.7"

<u>Material</u> Glass + Brass

<u>Weight</u> 3 kg/6.6 lb <u>Specialists Finishes Available - metal</u> Brushed Nickel, Bronze, Antique Brass, White Powder-coated