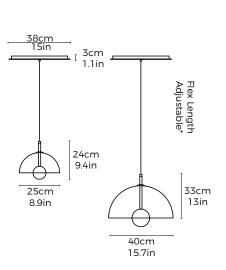

## Dimensions cm

Small - H 24cm x W 25cm x D 25cm Large - H 33cm x W 40cm x D 40cm

Dimensions inch Small - H 9.4" x W 8.9" x D 8.9" Large - H 33" x W 15.7" x D 15.7"

<u>Material</u> Glass + Brass

<u>Weight</u> 3 kg/6.6 lb <u>Specialists Finishes Available - metal</u> Brushed Nickel, Bronze, Antique Brass, White Powder-coated

Suspension 2m/79". Cable - Black

<u>Canopy</u> White finish 38cm/ 15" x 3cm/ 1.1"