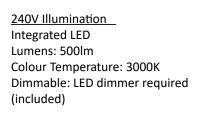

## <u>Driver</u>

Dimmable driver included Driver housed in canopy

120V illumination Integrated LED Lumens: 500lm Colour Temperature: 3000K Dimmable: LED dimmer required (included)