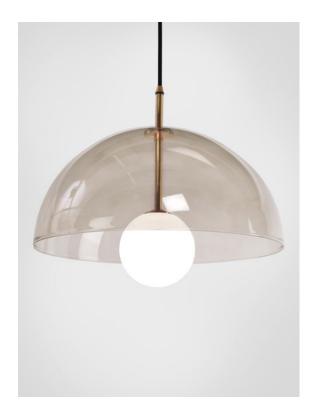

## Deco Pendant Small & Large - Smoke

Inspired by glamourous and exuberant 1920s design, where bold geometric forms and repeated patterns are merged with rich materials and fine craftsmanship.

The collection is available as a single pendant or stacked glass chandelier, in clear or smoked glass. Bespoke metal finished such as bronze or nickel are available upon request.