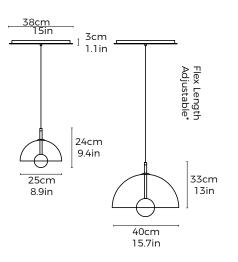

## Dimensions cm

Small - H 24cm x W 25cm x D 25cm Large - H 33cm x W 40cm x D 40cm

Dimensions inch Small - H 9.4" x W 8.9" x D 8.9" Large - H 33" x W 15.7" x D 15.7"

<u>Material</u> Glass + Brass

<u>Weight</u> 3 kg/6.6 lb <u>Specialists Finishes Available - metal</u> Brushed Nickel, Bronze, Antique Brass, White Powder-coated

Suspension 2m/79". Cable - Black

<u>Canopy</u> White finish 38cm/ 15" x 3cm/ 1.1"