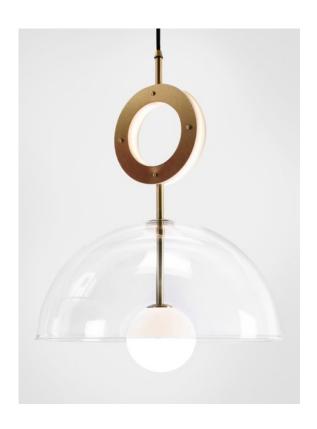

# **Deco Pendant & Ring** Small & Large - Clear

by glamourous Inspired and exuberant 1920s design, where bold geometric forms and repeated patterns are merged with rich materials and fine craftsmanship.

The collection is available as a single pendant or stacked glass chandelier, in clear or smoked glass. Bespoke metal finished such as bronze or nickel are available upon request.

# Material

Glass + Brass