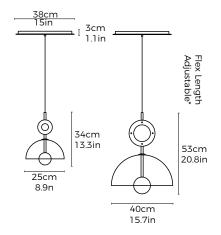

## **Dimensions** cm

Small - H 34cm x W 25cm x D 25cm Large - H 53cm x W 40cm x D 40cm

## **Dimensions inch**

Small - H 13.3" x W 8.9" x D 8.9" Large - H 20.8" x W 15.7" x D 15.7"

## Canopy

White finish 38cm/ 15" x 3cm/ 1.1"