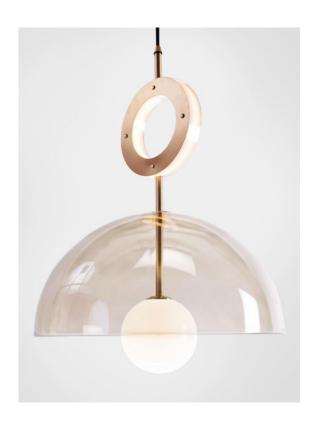

# **Deco Pendant & Ring** Small & Large - Smoke

by glamourous Inspired and exuberant 1920s design, where bold geometric forms and repeated patterns are merged with rich materials and fine craftsmanship.

The collection is available as a single pendant or stacked glass chandelier, in clear or smoked glass. Bespoke metal finished such as bronze or nickel are available upon request.

## Material

Glass + Brass