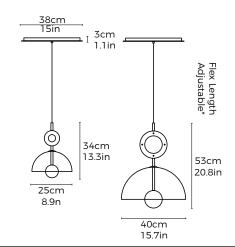

### **Dimensions** cm

Small - H 34cm x W 25cm x D 25cm Large - H 53cm x W 40cm x D 40cm

#### **Dimensions inch**

Small - H 13.3" x W 8.9" x D 8.9" Large - H 20.8" x W 15.7" x D 15.7"

#### Canopy

White finish 38cm/ 15" x 3cm/ 1.1"