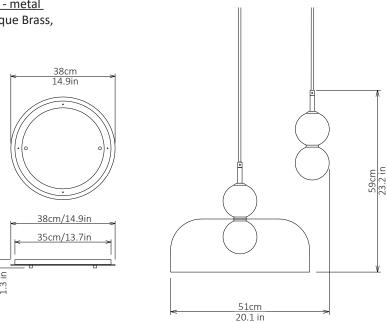

## Echo - 2 Piece Cluster

Lamp & Shade

<u>Dimensions cm</u> H 59cm x W 51cm x D 51cm

Dimensions inch H 23.2in x W 20.1in x D 20.1in

<u>Material</u> Glass + Brass

<u>Weight</u> 3 kg/ 6.6 lb

<u>Specialists Finishes Available - metal</u> Brushed Nickel, Bronze, Antique Brass, White Powder-coated <u>Suspension</u> 2m/79in. Cable - Black

<u>Canopy</u> White Finish, Dia 38cm/ 14.9in x 3cm/ 1.3in Bespoke colours available. Can be inset or surface mounted.

<u>Driver</u> Dimmable driver included.

A hand spun shade suspended between two white glass orbs creating an echoed glow of light via the illusion of mirrored reflections.