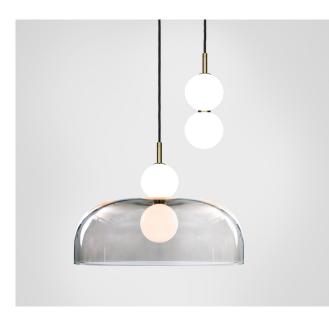

## Echo - 2 Piece Cluster

Lamp & Shade

<u>Dimensions cm</u> H 59cm x W 51cm x D 51cm

Dimensions inch H 23.2in x W 20.1in x D 20.1in

<u>Material</u> Glass + Brass

<u>Weight</u> 3 kg/ 6.6 lb

<u>Specialists Finishes Available - metal</u> Brushed Nickel, Bronze, Antique Brass, White Powder-coated <u>Suspension</u> 2m/79in. Cable - Black

<u>Canopy</u> White Finish, Dia 38cm/ 14.9in x 3cm/ 1.3in Bespoke colours available. Can be inset or surface mounted.

<u>Driver</u> Dimmable driver included.

A hand spun shade suspended between two white glass orbs creating an echoed glow of light via the illusion of mirrored reflections.