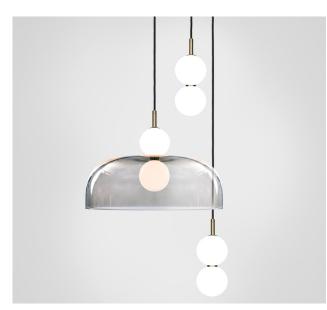

## Echo - 3 Piece Cluster

Lamp & Shade

<u>Dimensions cm</u> H 77cm x W 51cm x D 51cm

<u>Dimensions inch</u> H 30.3in x W 20.1in x D 20.1in

<u>Material</u> Glass + Brass

<u>Weight</u> 3.5 kg/ 7.7 lb

<u>Specialists Finishes Available - metal</u> Brushed Nickel, Bronze, Antique Brass, White Powder-coated <u>Suspension</u> 2m/79in. Cable - Black

Canopy White Finish, Dia 38cm/ 14.9in x 3cm/ 1.3in Bespoke colours available. Can be inset or surface mounted.

<u>Driver</u> Dimmable driver included.

A hand spun shade suspended between two white glass orbs creating an echoed glow of light via the illusion of mirrored reflections.