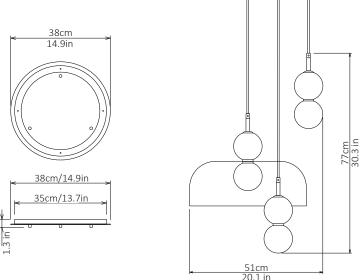

## Echo - 3 Piece Cluster

Lamp & Shade

<u>Dimensions cm</u> H 77cm x W 51cm x D 51cm

<u>Dimensions inch</u> H 30.3in x W 20.1in x D 20.1in

<u>Material</u> Glass + Brass

<u>Weight</u> 3.5 kg/ 7.7 lb

<u>Specialists Finishes Available - metal</u> Brushed Nickel, Bronze, Antique Brass, White Powder-coated <u>Suspension</u> 2m/79in. Cable - Black

Canopy White Finish, Dia 38cm/ 14.9in x 3cm/ 1.3in Bespoke colours available. Can be inset or surface mounted.

<u>Driver</u> Dimmable driver included.

A hand spun shade suspended between two white glass orbs creating an echoed glow of light via the illusion of mirrored reflections.