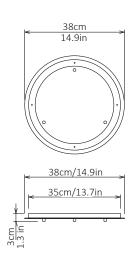

Canopy

White Finish,

Dia 38cm/ 14.9in x 3cm/ 1.3in Bespoke colours available.

Can be inset or surface mounted.

<u>Driver</u>

Dimmable driver included.

240V Illumination

Integrated LED