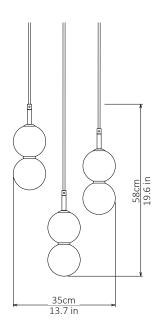

## MARC WOOD

Two delicate white glass orbs stacked on top of one another to create an echoed glow of light and the illusion of subtle reflections.

Echo - 3 Piece Cluster

Lamp

Dimensions cm

H 58cm x W 35cm x D 35cm

Dimensions inch

H 19.6in x W 13.7in x D 13.7in

**Material** 

Glass + Brass

**Weight** 

1.5 kg/3.3 lb

Suspension

2m/79in. Cable - Black