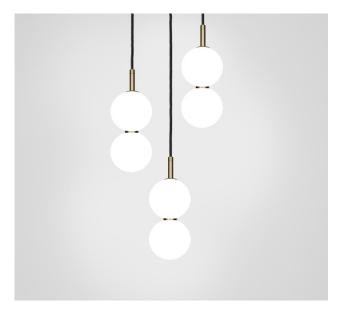

## MARC WOOD

Two delicate white glass orbs stacked on top of one another to create an echoed glow of light and the illusion of subtle reflections.

Echo - 3 Piece Cluster

Lamp

Dimensions cm

H 58cm x W 35cm x D 35cm