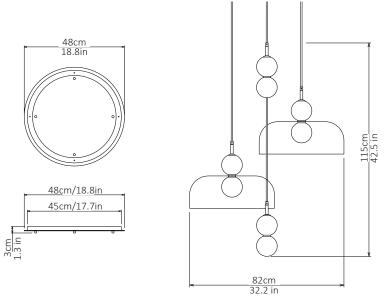

## Echo - 4 Piece Cluster

Lamp & Shade

<u>Dimensions cm</u> H 115cm x W 82cm x D 82cm

Dimensions inch H 42.5in x W 32.2in x D 32.2in

<u>Material</u> Glass + Brass

<u>Weight</u> 6 kg/ 13.2 lb

<u>Specialists Finishes Available - metal</u> Brushed Nickel, Bronze, Antique Brass, White Powder-coated <u>Suspension</u> 2m/79in. Cable - Black

Canopy White Finish, Dia 48cm/ 18.8in x 3cm/ 1.3in Bespoke colours available. Can be inset or surface mounted.

<u>Driver</u> Dimmable driver included.

A hand spun shade suspended between two white glass orbs creating an echoed glow of light via the illusion of mirrored reflections.