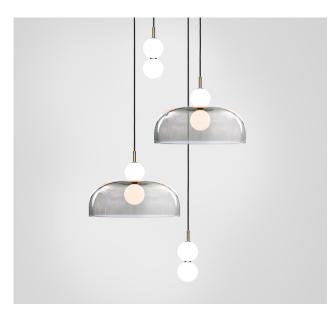

## Echo - 4 Piece Cluster

Lamp & Shade

<u>Dimensions cm</u> H 115cm x W 82cm x D 82cm

Dimensions inch H 42.5in x W 32.2in x D 32.2in

<u>Material</u> Glass + Brass

<u>Weight</u> 6 kg/ 13.2 lb

<u>Specialists Finishes Available - metal</u> Brushed Nickel, Bronze, Antique Brass, White Powder-coated <u>Suspension</u> 2m/79in. Cable - Black

Canopy White Finish, Dia 48cm/ 18.8in x 3cm/ 1.3in Bespoke colours available. Can be inset or surface mounted.

<u>Driver</u> Dimmable driver included.

A hand spun shade suspended between two white glass orbs creating an echoed glow of light via the illusion of mirrored reflections.