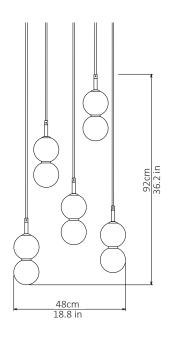

## MARC WOOD

Two delicate white glass orbs stacked on top of one another to create an echoed glow of light and the illusion of subtle reflections.

Echo - 5 Piece Cluster

Lamp

Dimensions cm

H 92cm x W 48cm x D 48cm

**Dimensions inch** 

H 36.2in x W 18.8in x D 18.8in

**Material** 

Glass + Brass

**Weight** 

2.5 kg/5.5 lb

Suspension

2m/79in. Cable - Black