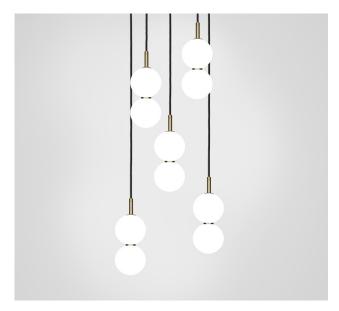

## MARC WOOD

Two delicate white glass orbs stacked on top of one another to create an echoed glow of light and the illusion of subtle reflections.

Echo - 5 Piece Cluster

Lamp

Dimensions cm

H 92cm x W 48cm x D 48cm

**Dimensions inch** 

H 36.2in x W 18.8in x D 18.8in

**Material** 

Glass + Brass

**Weight** 

2.5 kg/5.5 lb

Suspension

2m/79in. Cable - Black