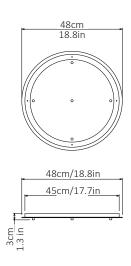

Canopy

White Finish,

Dia 48cm/ 18.8in x 3cm/ 1.3in Bespoke colours available.

Can be inset or surface mounted.

<u>Driver</u>

Dimmable driver included.

240V Illumination

Integrated LED