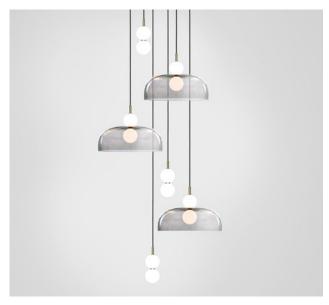

## MARC WOOD

A hand spun shade suspended between two white glass orbs creating an echoed glow of light via the illusion of mirrored reflections.

## Echo - 6 Piece Cluster

Lamp & Shade

Dimensions cm

H 180cm x W 85cm x D 85cm

Dimensions inch

H 70.8in x W 33.4in x D 33.4in

Material

Glass + Brass