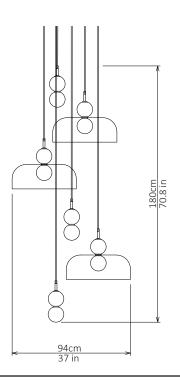

## Echo - 6 Piece Cluster

Lamp & Shade

Dimensions cm

H 180cm x W 85cm x D 85cm

Dimensions inch

H 70.8in x W 33.4in x D 33.4in

Material

Glass + Brass