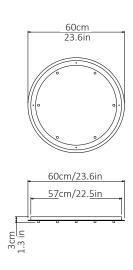

**Weight** 

9 kg/19.8 lb

Suspension

2m/79in. Cable - Black

Canopy

White Finish,

Dia 60cm/ 23.6in x 3cm/ 1.3in Bespoke colours available.

Can be inset or surface mounted.