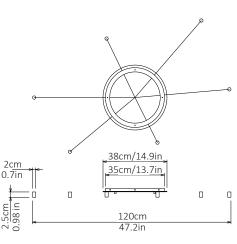

#### Canopy

White/ Brass finish plate with Cable Placers as required,
Dia 38cm/ 19.6in x 3cm/ 1.3in
Bespoke colours available.
Can be inset or surface mounted.