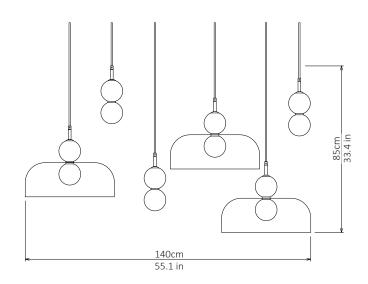

#### Dimensions cm

H 85cm x W 140cm x D 140cm

#### Dimensions inch

H 33.4in x W 55.1in x D 55.1in