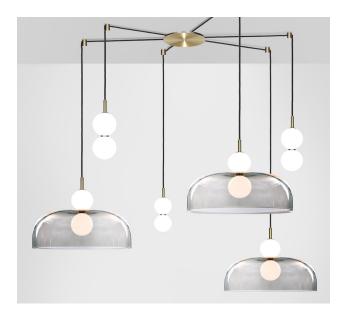

# MARC WOOD

A hand spun shade suspended between two white glass orbs creating an echoed glow of light via the illusion of mirrored reflections.

# Echo - 6 Piece Cluster (Wide)

Lamp & Shade

## Material

Glass + Brass