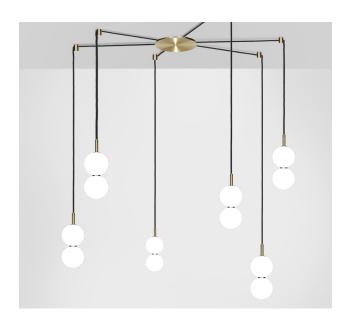

## MARC WOOD

A hand spun shade suspended between two white glass orbs creating an echoed glow of light via the illusion of mirrored reflections.

## Echo - 6 Piece Cluster (Wide)

Lamp