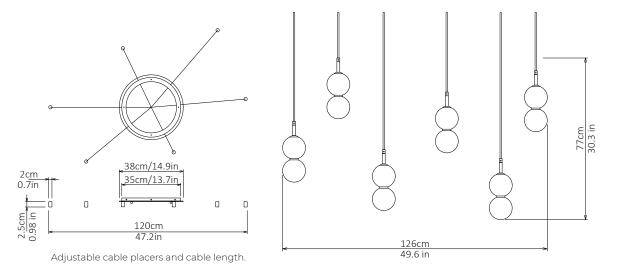

## <u>Dimensions cm</u> H 77cm x W 126cm x D 126cm

<u>Dimensions inch</u> H 30.3in x W 49.6in x D 49.6in

<u>Material</u> Glass + Brass

<u>Weight</u> 3 kg/ 6.6 lb

<u>Specialists Finishes Available - metal</u> Brushed Nickel, Bronze, Antique Brass, White Powder-coated Suspension 3m/ 79in. Cable - Black (Longer cable provided on request)

## Canopy White/ Brass finish plate with Cable Placers as required, Dia 38cm/ 19.6in x 3cm/ 1.3in Bespoke colours available. Can be inset or surface mounted.

<u>Driver</u> Dimmable driver included. 240V Illumination Integrated LED Lumens: 740lm x 6 Colour Temperature: 2700K Dimmable: LED dimmer required