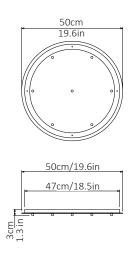

Canopy

White Finish,

Dia 50cm/ 19.6in x 3cm/ 1.3in Bespoke colours available.

Can be inset or surface mounted.

<u>Driver</u>

Dimmable driver included.

240V Illumination

Integrated LED