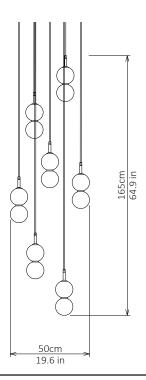

## MARC WOOD

Two delicate white glass orbs stacked on top of one another to create an echoed glow of light and the illusion of subtle reflections.

Echo - 7 Piece Cluster

Lamp

**Dimensions** cm

H 165cm x W 50cm x D 50cm

Dimensions inch

H 64.9in x W 19.6in x D 19.6in

**Material** 

Glass + Brass

**Weight** 

3.5 kg/7.7 lb

Suspension

2m/79in. Cable - Black