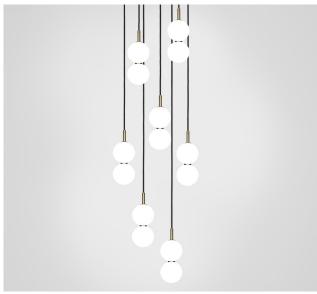

## MARC WOOD

Two delicate white glass orbs stacked on top of one another to create an echoed glow of light and the illusion of subtle reflections.

Echo - 7 Piece Cluster

Lamp

**Dimensions** cm

H 165cm x W 50cm x D 50cm