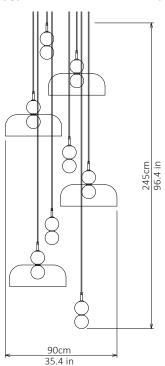

## MARC WOOD

A hand spun shade suspended between two white glass orbs creating an echoed glow of light via the illusion of mirrored reflections.

Echo - 8 Piece Cluster

Lamp & Shade

**Dimensions** cm

H 245cm x W 90cm x D 90cm

Dimensions inch

H 96.4in x W 35.4in x D 35.4in

Material

Glass + Brass

**Weight** 

12 kg/ 26.4 lb

Suspension

2m/79in. Cable - Black