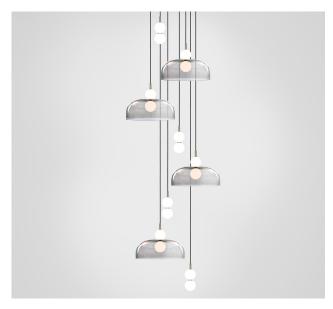

## MARC WOOD

A hand spun shade suspended between two white glass orbs creating an echoed glow of light via the illusion of mirrored reflections.

Echo - 8 Piece Cluster

Lamp & Shade

**Dimensions** cm

H 245cm x W 90cm x D 90cm