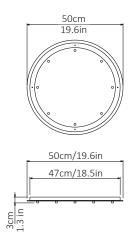

Canopy

White Finish,

Dia 50cm/ 19.6in x 3cm/ 1.3in Bespoke colours available.

Can be inset or surface mounted.

<u>Driver</u>

Dimmable driver included.

240V Illumination

Integrated LED