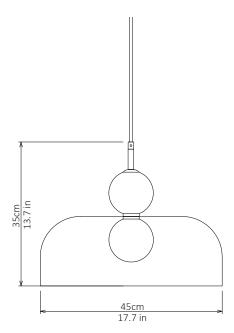

## **Echo Pendant**

Lamp & Shade

<u>Dimensions cm</u> H 35cm x W 45cm x D 45cm

<u>Dimensions inch</u> H 13.7in x W 17.7in x D 17.7in

<u>Material</u> Glass + Brass

Weight 2.5 kg/5.5 lb

<u>Specialists Finishes Available - metal</u> Brushed Nickel, Bronze, Antique Brass, White Powder-coated Suspension