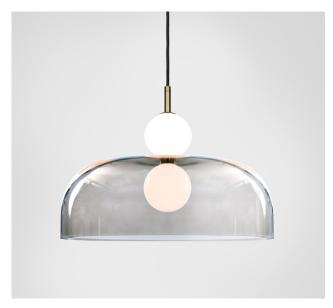

## MARC WOOD

A hand spun shade suspended between two white glass orbs creating an echoed glow of light via the illusion of mirrored reflections.

## **Echo Pendant**

Lamp & Shade

<u>Dimensions cm</u> H 35cm x W 45cm x D 45cm

<u>Dimensions inch</u> H 13.7in x W 17.7in x D 17.7in

<u>Material</u> Glass + Brass

Weight 2.5 kg/5.5 lb

<u>Specialists Finishes Available - metal</u> Brushed Nickel, Bronze, Antique Brass, White Powder-coated Suspension