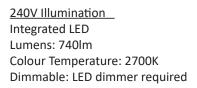

<u>Canopy</u> Metal cup in matching finish. 10cm/ 3.9in x 3cm/ 1.1in

<u>Driver</u> Dimmable driver included.

<u>120V illumination</u> Integrated LED Lumens: 740lm Colour Temperature: 2700K Dimmable: LED dimmer required