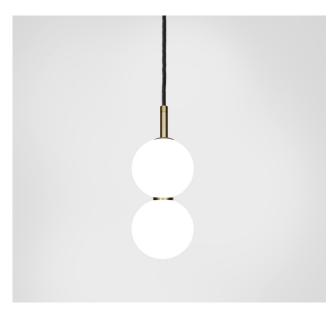

## MARC WOOD

Two delicate white glass orbs stacked on top of one another to create an echoed glow of light and the illusion of subtle reflections.

## Echo Pendant

Lamp

<u>Dimensions cm</u> H 29cm x W 11cm x D 11cm

<u>Dimensions inch</u> H 11.4in x W 4.3in x D 4.3in

<u>Material</u> Glass + Brass

<u>Weight</u> 0.5 kg/1.1 lb

<u>Specialists Finishes Available - metal</u> Brushed Nickel, Bronze, Antique Brass, White Powder-coated <u>Suspension</u> 2m/79in. Cable - Black