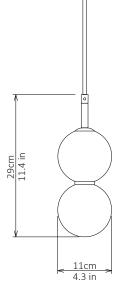

## Echo Pendant

Lamp

<u>Dimensions cm</u> H 29cm x W 11cm x D 11cm

<u>Dimensions inch</u> H 11.4in x W 4.3in x D 4.3in

<u>Material</u> Glass + Brass

<u>Weight</u> 0.5 kg/1.1 lb

<u>Specialists Finishes Available - metal</u> Brushed Nickel, Bronze, Antique Brass, White Powder-coated <u>Suspension</u> 2m/79in. Cable - Black