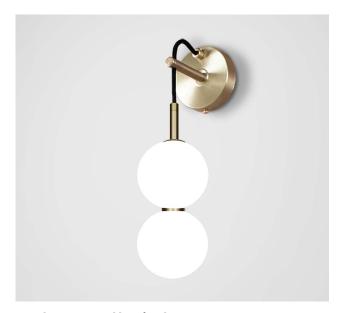

## MARC WOOD

Two delicate white glass orbs stacked on top of one another to create an echoed glow of light and the illusion of subtle reflections.

## Echo Wall Light 2

Lamp

Dimensions cm

H 43cm x W 11cm x D 16cm

**Dimensions inch** 

H 17in x W 4.3in x D 6.3in

**Material** 

Glass + Brass