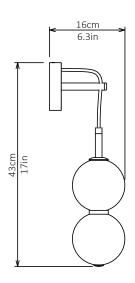

## Echo Wall Light 2

Lamp

Dimensions cm

H 43cm x W 11cm x D 16cm

**Dimensions inch** 

H 17in x W 4.3in x D 6.3in

**Material** 

Glass + Brass