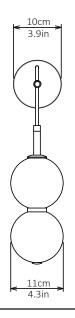

## Echo Wall Light 2

Lamp

Dimensions cm

H 43cm x W 11cm x D 16cm

**Dimensions inch** 

H 17in x W 4.3in x D 6.3in

**Material** 

Glass + Brass

Metal wall cup in matching finish.

10cm/ 3.9in x 3cm/ 1.1in

Driver

Dimmable driver included.

240V Illumination

Integrated LED

Lumens: 740lm

Colour Temperature: 2700K