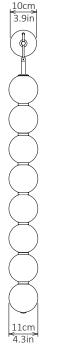

## Echo Wall Light 8

Lamp

<u>Dimensions cm</u>

H 107cm x W 11cm x D 16cm

**Dimensions inch** 

H 42.1in x W 4.3in x D 6.3in

<u>Material</u>

Glass + Brass

**Weight** 

2.3 kg/5.1 lb

<u>Specialists Finishes Available - metal</u> Brushed Nickel, Bronze, Antique Brass, White Powder-coated <u>Suspension</u>

None

Canopy

Metal wall cup in matching finish. 10cm/ 3.9in x 3cm/ 1.1in