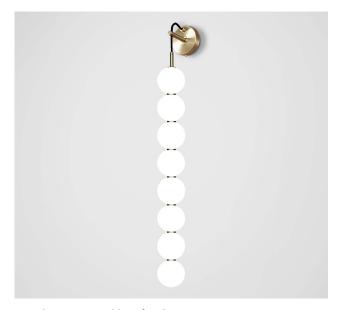

## MARC WOOD

Two delicate white glass orbs stacked on top of one another to create an echoed glow of light and the illusion of subtle reflections.

## Echo Wall Light 8

Lamp

<u>Dimensions cm</u>

H 107cm x W 11cm x D 16cm

**Dimensions inch** 

H 42.1in x W 4.3in x D 6.3in

<u>Material</u>

Glass + Brass