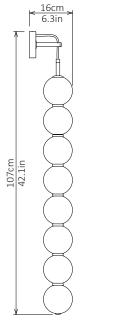

## Echo Wall Light 8

Lamp

<u>Dimensions cm</u>

H 107cm x W 11cm x D 16cm

**Dimensions inch** 

H 42.1in x W 4.3in x D 6.3in

<u>Material</u>

Glass + Brass