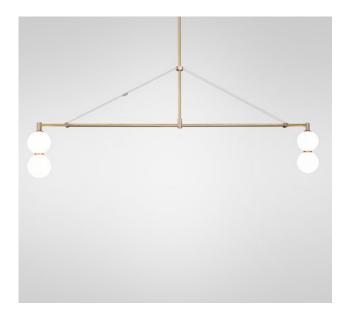

## MARC WOOD

A line of delicate white glass orbs stacked on top of one another to create an echoed glow of light and the illusion of subtle reflections.

## Echo Chandelier, Linear 2

<u>Dimensions cm</u> W160cm, H 27cm, D 11cm W 63in, H 10.6in, D 2.5in

Material Glass + Brass

Weight - Canopy

Matching metal finish Diamiter 25cm, H 6.5cm

<u>Driver</u>

Dimmable driver included Driver fits inside ceiling cavity