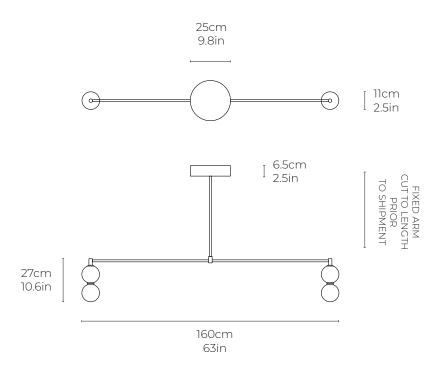

## Echo Chandelier, Linear 2

<u>Dimensions cm</u> W160cm, H 27cm, D 11cm W 63in, H 10.6in, D 2.5in

Material Glass + Brass

Weight - Canopy

Matching metal finish Diamiter 25cm, H 6.5cm

<u>Driver</u>

Dimmable driver included Driver fits inside ceiling cavity