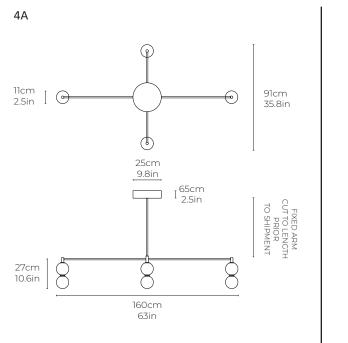

## Echo Chandelier, Linear 4A & 4B

Dimensions cm 4A W160cm, H 27cm, D 91cm 4A W 63in, H 10.6in, D 35.8in

4B W160cm, H 27cm, D 160cm 4B W 63in, H 10.6in, D 63in

<u>Material</u> Glass + Brass <u>Canopy</u> Matching metal finish Diamiter 25cm, H 6.5cm

<u>Weight</u>

\_

<u>Driver</u> Dimmable driver included Driver fits inside ceiling cavity Illumination Integrated LED Lumens: 740lm x 4 Colour Temperature: 2700K Dimmable: LED dimmer required

<u>Specialists Finishes Available</u> Brushed Nickel, Bronze, Antique Brass, White Powder-coated