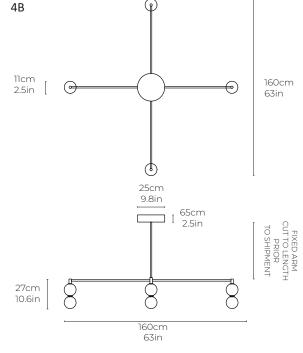

## Echo Chandelier, Linear 4A & 4B

Dimensions cm 4A W160cm, H 27cm, D 91cm 4A W 63in, H 10.6in, D 35.8in

4B W160cm, H 27cm, D 160cm 4B W 63in, H 10.6in, D 63in

<u>Material</u> Glass + Brass <u>Canopy</u> Matching metal finish Diamiter 25cm, H 6.5cm

<u>Weight</u>

\_

<u>Driver</u> Dimmable driver included Driver fits inside ceiling cavity Illumination Integrated LED Lumens: 740lm x 4 Colour Temperature: 2700K Dimmable: LED dimmer required

<u>Specialists Finishes Available</u> Brushed Nickel, Bronze, Antique Brass, White Powder-coated