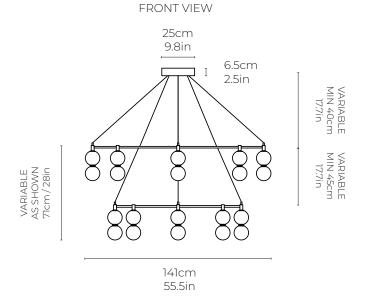

## Echo Chandelier, 2 Tier

<u>Dimensions cm</u> Dimaiter 141cm, H 71cm Dimeiter 55.5in, H 28in

<u>Material</u> Glass + Brass

Weight - Canopy

Matching metal finish Diamiter 25cm, H 4cm

Driver

Dimmable driver included Driver fits inside ceiling cavity