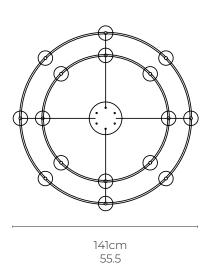

## Echo Chandelier, 2 Tier

<u>Dimensions cm</u> Dimaiter 141cm, H 71cm Dimeiter 55.5in, H 28in

<u>Material</u> Glass + Brass

Weight - Canopy

Matching metal finish Diamiter 25cm, H 4cm

Driver

Dimmable driver included Driver fits inside ceiling cavity

Illumination

Integrated LED Lumens: 740lm x 16 Colour Temperature: 2700K Dimmable: LED dimmer required

<u>Specialists Finishes Available</u> Brushed Nickel, Bronze, Antique Brass, White Powder-coated

TOP VIEW