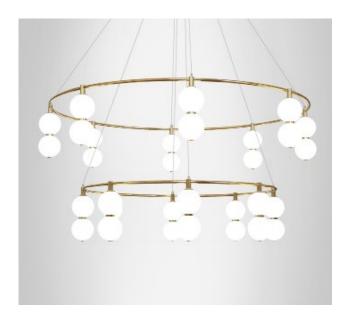

## MARC WOOD

A ring of delicate white glass orbs stacked on top of one another to create an echoed glow of light and the illusion of subtle reflections.

## Echo Chandelier, 2 Tier

<u>Dimensions cm</u> Dimaiter 141cm, H 71cm Dimeiter 55.5in, H 28in

<u>Material</u> Glass + Brass

Weight - Canopy

Matching metal finish Diamiter 25cm, H 4cm

Driver

Dimmable driver included Driver fits inside ceiling cavity