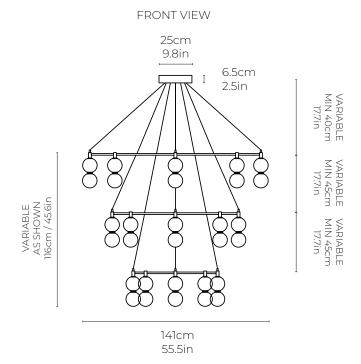

## Echo Chandelier, 3 Tier

<u>Dimensions cm</u> Dimaiter 141cm, H 116cm Dimeiter 55.5in, H 45.6in

Material Glass + Brass

<u>Weight</u>

<u>Canopy</u>

Matching metal finish Diamiter 25cm, H 4cm

<u>Driver</u>

Dimmable driver included Driver fits inside ceiling cavity

Illumination

Integrated LED Lumens: 740lm x 24 Colour Temperature: 2700K Dimmable: LED dimmer required

<u>Specialists Finishes Available</u> Brushed Nickel, Bronze, Antique Brass, White Powder-coated

TOP VIEW