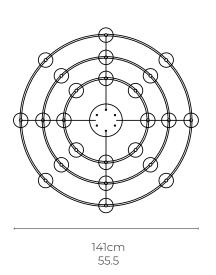

## Echo Chandelier, 3 Tier

<u>Dimensions cm</u> Dimaiter 141cm, H 116cm Dimeiter 55.5in, H 45.6in

Material Glass + Brass

<u>Weight</u>

<u>Canopy</u>

Matching metal finish Diamiter 25cm, H 4cm

<u>Driver</u>

Dimmable driver included Driver fits inside ceiling cavity

Illumination

Integrated LED Lumens: 740lm x 24 Colour Temperature: 2700K Dimmable: LED dimmer required

<u>Specialists Finishes Available</u> Brushed Nickel, Bronze, Antique Brass, White Powder-coated

TOP VIEW