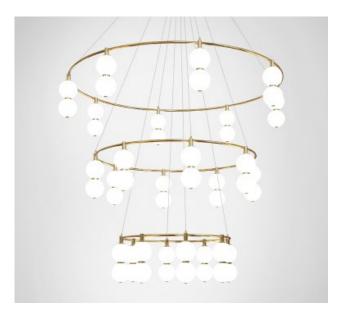

## MARC WOOD

A ring of delicate white glass orbs stacked on top of one another to create an echoed glow of light and the illusion of subtle reflections.

## Echo Chandelier, 3 Tier

<u>Dimensions cm</u> Dimaiter 141cm, H 116cm Dimeiter 55.5in, H 45.6in

Material Glass + Brass

<u>Weight</u>

<u>Canopy</u>

Matching metal finish Diamiter 25cm, H 4cm

<u>Driver</u>

Dimmable driver included Driver fits inside ceiling cavity