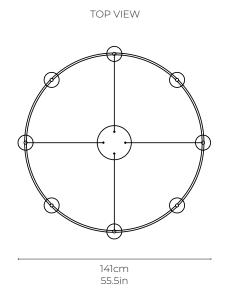

## Echo Chandelier, Round, Large

**Dimensions** 

Dimaiter 141cm, H 26cm Dimeiter 55.5in, H 10.2in

**Material** 

Glass + Brass

Weight

Ξ

Canopy