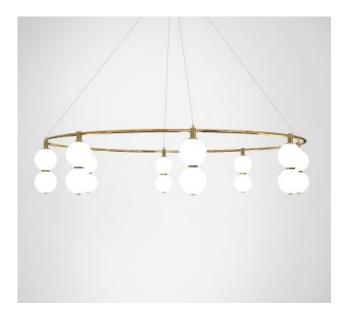

## MARC WOOD

A ring of delicate white glass orbs stacked on top of one another to create an echoed glow of light and the illusion of subtle reflections.

## Echo Chandelier, Round, Large

**Dimensions** 

Dimaiter 141cm, H 26cm Dimeiter 55.5in, H 10.2in

**Material** 

Glass + Brass

Weight

Ξ

Canopy