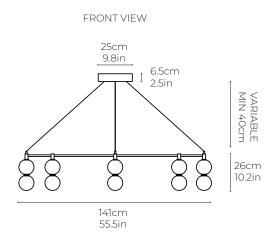

## Echo Chandelier, Round, Large

**Dimensions** 

Dimaiter 141cm, H 26cm Dimeiter 55.5in, H 10.2in

**Material** 

Glass + Brass

Weight

Ξ

Canopy

Matching metal finish Diamiter 25cm, H 4cm

<u>Driver</u>

Dimmable driver included Driver fits inside ceiling cavity

Illumination

Integrated LED Lumens: 740lm x 8

Colour Temperature: 2700K Dimmable: LED dimmer required