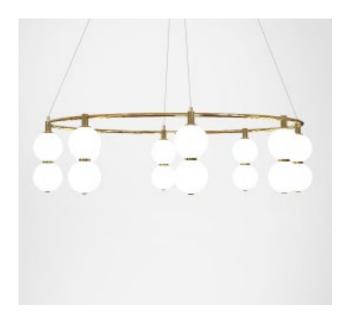

## MARC WOOD

A ring of delicate white glass orbs stacked on top of one another to create an echoed glow of light and the illusion of subtle reflections.

## Echo Chandelier, Round, Medium

<u>Dimensions cm</u> Dimaiter 107cm, H 26cm Dimeiter 42in, H 10.2in

Material Glass + Brass

<u>Weight</u>

Canopy

Matching metal finish Diamiter 25cm, H 4cm

<u>Driver</u>

Dimmable driver included Driver fits inside ceiling cavity