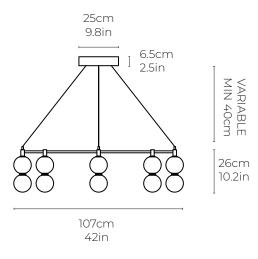

## Echo Chandelier, Round, Medium

<u>Dimensions cm</u> Dimaiter 107cm, H 26cm Dimeiter 42in, H 10.2in

Material Glass + Brass

<u>Weight</u>

Canopy

Matching metal finish Diamiter 25cm, H 4cm

<u>Driver</u>

Dimmable driver included Driver fits inside ceiling cavity