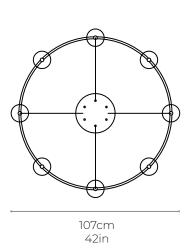

## TOP VIEW

## Echo Chandelier, Round, Medium

<u>Dimensions cm</u> Dimaiter 107cm, H 26cm Dimeiter 42in, H 10.2in

Material Glass + Brass

<u>Weight</u>

Canopy

Matching metal finish Diamiter 25cm, H 4cm

<u>Driver</u>

Dimmable driver included Driver fits inside ceiling cavity