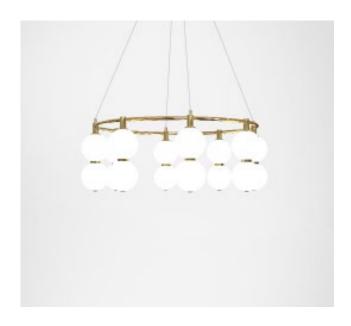

## MARC WOOD

A ring of delicate white glass orbs stacked on top of one another to create an echoed glow of light and the illusion of subtle reflections.

## Echo Chandelier, Round, Small

<u>Dimensions cm</u> Dimaiter 75cm, H 26cm Dimeiter 29.5in, H 10.2in

Material Glass + Brass

Weight - <u>Canopy</u> Matching metal finish Diamiter 25cm, H 4cm

<u>Driver</u> Dimmable driver included Driver fits inside ceiling cavity <u>Illumination</u>