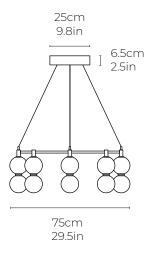

## Echo Chandelier, Round, Small

<u>Dimensions cm</u> Dimaiter 75cm, H 26cm Dimeiter 29.5in, H 10.2in

Material Glass + Brass

Weight - <u>Canopy</u> Matching metal finish Diamiter 25cm, H 4cm

<u>Driver</u> Dimmable driver included Driver fits inside ceiling cavity <u>Illumination</u>

Integrated LED Lumens: 740lm x 8 Colour Temperature: 2700K Dimmable: LED dimmer required

<u>Specialists Finishes Available</u> Brushed Nickel, Bronze, Antique Brass, White Powder-coated

FRONT VIEW

VARIABLE MIN 40cm 26cm 10.2in TOP VIEW