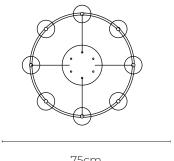

Integrated LED Lumens: 740lm x 8 Colour Temperature: 2700K Dimmable: LED dimmer required

<u>Specialists Finishes Available</u> Brushed Nickel, Bronze, Antique Brass, White Powder-coated

FRONT VIEW

VARIABLE MIN 40cm 26cm 10.2in TOP VIEW

75cm 29.5in