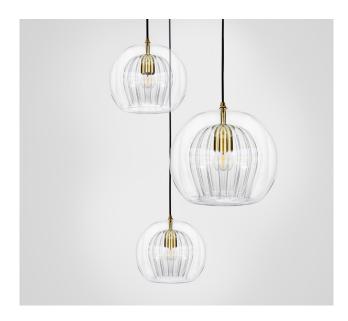

## Pleated Crystal cluster, clear - 3 piece

<u>Dimensions cm</u>
DIA 490mm X H 740mm
Height adjustments can be made on site

<u>Dimensions inch</u> DIA 19.3in X H 29.5in Height adjustments can be made on site

Designed with light-play in mind, the highly prized double walled borosilicate glass shade sparkles with colour as it refracts the rays passing through, emitting a warm playful glow that looks different from every angle.

## MARC WOOD

Our debut lighting collection comprising ceiling pendants, a side light and a floor standing lamp.

Handmade in Bohemia and London the collection draws upon our love for Czech artisan glass work and British engineered detailing.