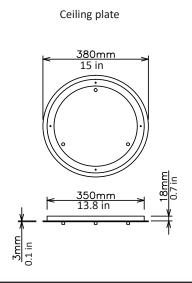

Canopy
White as standard. Bespoke
colours available
Can be inset or surface mounted.

240V Illumination E26/27 LED Golf-ball (x3) Wattage: 4 (40 equivalent) (x3)

Lumens: 260lm (x3) Colour Temperature: 2700 Dimmable: LED dimmer required