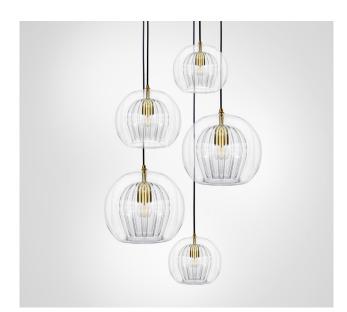

## MARC WOOD

Our debut lighting collection comprising ceiling pendants, a side light and a floor standing lamp.

Handmade in Bohemia and London the collection draws upon our love for Czech artisan glass work and British engineered detailing.

Designed with light-play in mind, the highly prized double walled borosilicate glass shade sparkles with colour as it refracts the rays passing through, emitting a warm playful glow that looks different from every angle.

## Pleated Crystal cluster, clear - 5 piece

Dimensions cm DIA 70cm X H 100cm Height adjustement can be made on site

**Dimensions inch** DIA 27.5in X H 39.4in Height adjustement can be made on site

Material Glass + Metal