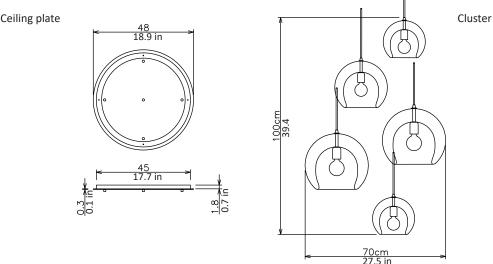

## Pleated Crystal cluster, clear - 5 piece

Dimensions cm DIA 70cm X H 100cm Height adjustement can be made on site

**Dimensions inch** DIA 27.5in X H 39.4in Height adjustement can be made on site

Material Glass + Metal