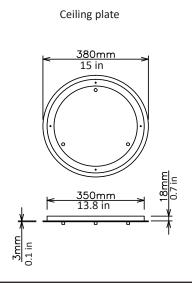

<u>Material</u> Glass + Metal

Plug Bespoke to order

<u>Finishes - glass</u> Clear Weight 4.5kg kg/9.9lb

<u>Finishes - metal</u>
Brushed brass, Brushed nickel
Blackened steel

<u>Suspension</u> Black fles, facric covered, 2m.

White as as standard. Bespoke colours available
Can be inset or surface mounted

240V Illumination E26/27 LED Goofball (x3) Wattage: 4 (40 equivalent) (x3) Lumens: 260lm (x3)

Colour Temperature: 2700 Dimmable: LED dimmer required