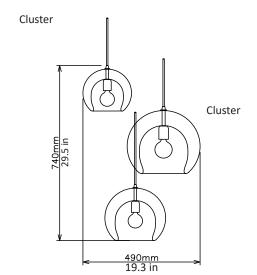

## Pleated Crystal cluster, smoke- 3 piece

<u>Dimensions cm</u>
DIA 490mm X H 740mm
Height adjustement can be made on site

<u>Dimensions inch</u> DIA 19.3in X H 29.5in Height adjustement can be made on site