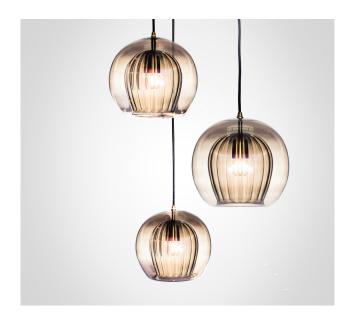

Designed with light-play in mind, the highly prized double walled borosilicate glass shade sparkles with colour as it refracts the rays passing through, emitting a warm playful glow that looks different from every angle.

## Pleated Crystal cluster, smoke- 3 piece

<u>Dimensions cm</u>
DIA 490mm X H 740mm
Height adjustement can be made on site

<u>Dimensions inch</u> DIA 19.3in X H 29.5in Height adjustement can be made on site