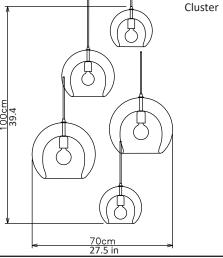

## Pleated Crystal cluster, smoke - 5 piece

Dimensions cm

DIA 70cm X H 100cm

Height adjustement can be made on site

**Dimensions inch** 

DIA 27.5in X H 39.4in

Height adjustement can be made on site

<u>Material</u>