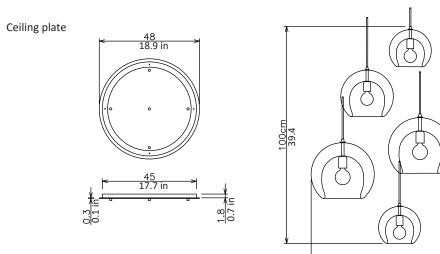

## Pleated Crystal cluster, smoke - 5 piece

Dimensions cm

DIA 70cm X H 100cm

Height adjustement can be made on site

**Dimensions inch** 

DIA 27.5in X H 39.4in

Height adjustement can be made on site

<u>Material</u>