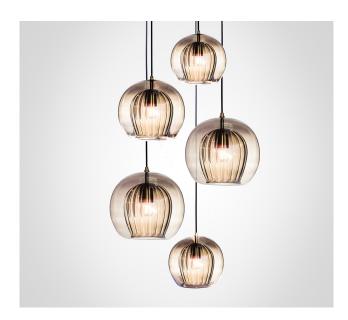

## Pleated Crystal cluster, smoke - 5 piece

Dimensions cm

DIA 70cm X H 100cm

Height adjustement can be made on site

**Dimensions inch** 

DIA 27.5in X H 39.4in

Height adjustement can be made on site

<u>Material</u>

Designed with light-play in mind, the highly prized double walled borosilicate glass shade sparkles with colour as it refracts the rays passing through, emitting a warm playful glow that looks different from every angle.