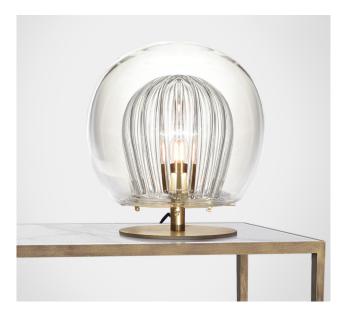

## Pleated Crystal desk lamp, clear

<u>Dimensions cm</u> DIA 300mm X H 300mm

<u>Dimensions inch</u> DIA 11.8in X H 11.8in

<u>Material</u> Glass + Metal

<u>Plug</u> Bespoke to order

<u>Finishes - glass</u> Clear

Designed with light-play in mind, the highly prized double walled borosilicate glass shade sparkles with colour as it refracts the rays passing through, emitting a warm playful glow that looks different from every angle.