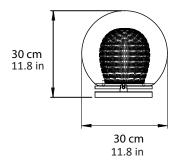

## Pleated Crystal desk lamp, clear

<u>Dimensions cm</u> DIA 300mm X H 300mm

<u>Dimensions inch</u> DIA 11.8in X H 11.8in

<u>Material</u> Glass + Metal

<u>Plug</u> Bespoke to order

<u>Finishes - glass</u> Clear