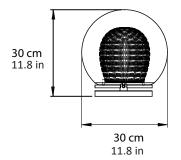

## Pleated Crystal desk lamp, smoke

<u>Dimensions cm</u> DIA 300mm X H 300mm

<u>Dimensions inch</u> DIA 11.8in X H 11.8in

<u>Material</u> Glass + Metal

<u>Plug</u> Bespoke to order

<u>Finishes - glass</u> Clear Smoke Weight 3.5kg kg/7.7lb