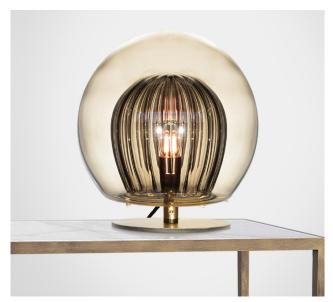

## MARC WOOD

Our debut lighting collection comprising ceiling pendants, a side light and a floor standing lamp.

Handmade in Bohemia and London the collection draws upon our love for Czech artisan glass work and British engineered detailing.

Designed with light-play in mind, the highly prized double walled borosilicate glass shade sparkles with colour as it refracts the rays passing through, emitting a warm playful glow that looks different from every angle.

## Pleated Crystal desk lamp, smoke

<u>Dimensions cm</u> DIA 300mm X H 300mm

<u>Dimensions inch</u> DIA 11.8in X H 11.8in

<u>Material</u> Glass + Metal

<u>Plug</u> Bespoke to order

<u>Finishes - glass</u> Clear Smoke Weight 3.5kg kg/7.7lb