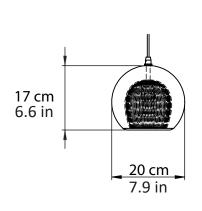

## Dimensions cm

Small - DIA 200mm x H 176mm Medium - DIA 250mm x H 220mm Large - DIA 300mm x H 264mm

## **Dimensions inch**

Small - DIA 200mm x H 176mm Medium - DIA 250mm x H 220mm Large - DIA 300mm x H 264mm