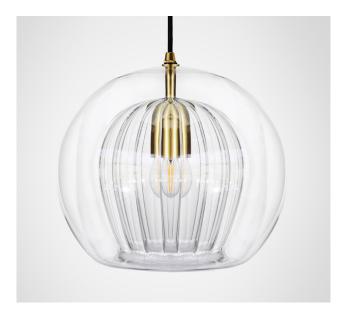

# MARC WOOD

Our debut lighting collection comprising ceiling pendants, a side light and a floor standing lamp.

Handmade in Bohemia and London the collection draws upon our love for Czech artisan glass work and British engineered detailing.

Designed with light-play in mind, the highly prized double walled borosilicate glass shade sparkles with colour as it refracts the rays passing through, emitting a warm playful glow that looks different from every angle.

## Pleated Crystal pendant, clear