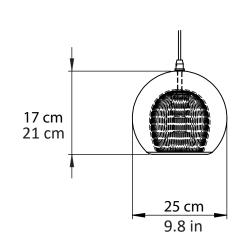

## Dimensions cm

Small - DIA 200mm x H 176mm Medium - DIA 250mm x H 220mm Large - DIA 300mm x H 264mm

## **Dimensions inch**

Small - DIA 200mm x H 176mm Medium - DIA 250mm x H 220mm Large - DIA 300mm x H 264mm