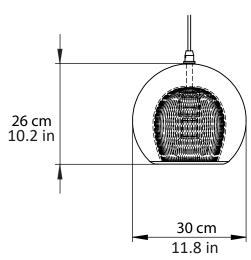

## Dimensions cm

Small - DIA 200mm x H 176mm Medium - DIA 250mm x H 220mm Large - DIA 300mm x H 264mm

## **Dimensions inch**

Small - DIA 200mm x H 176mm Medium - DIA 250mm x H 220mm Large - DIA 300mm x H 264mm