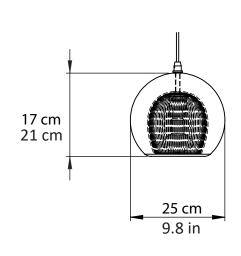

## Dimensions cm

Small - DIA 200mm x H 176mm Medium - DIA 250mm x H 220mm Large - DIA 300mm x H 264mm

# **Dimensions inch**

Small - DIA 200mm x H 176mm Medium - DIA 250mm x H 220mm Large - DIA 300mm x H 264mm