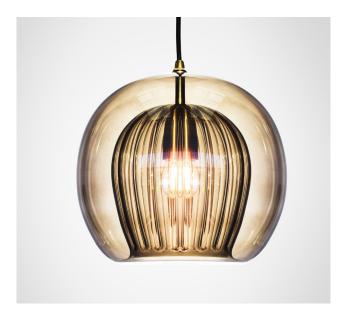

# Pleated Crystal pendant, smoke

Designed with light-play in mind, the highly prized double walled borosilicate glass shade sparkles with colour as it refracts the rays passing through, emitting a warm playful glow that looks different from every angle.