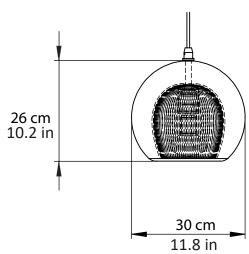

## Dimensions cm

Small - DIA 200mm x H 176mm Medium - DIA 250mm x H 220mm Large - DIA 300mm x H 264mm

# **Dimensions inch**

Small - DIA 200mm x H 176mm Medium - DIA 250mm x H 220mm Large - DIA 300mm x H 264mm