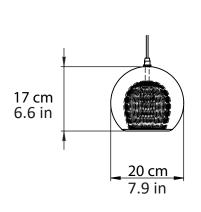

## Dimensions cm

Small - DIA 200mm x H 176mm Medium - DIA 250mm x H 220mm Large - DIA 300mm x H 264mm

# **Dimensions inch**

Small - DIA 200mm x H 176mm Medium - DIA 250mm x H 220mm Large - DIA 300mm x H 264mm