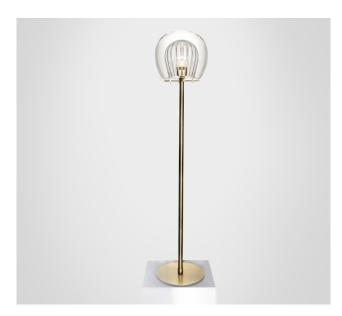

## Pleated Crystal standing lamp, clear

Dimensions cm DIA 300mm X H 1430mm

Dimensions inch DIA 11.8in X H 56.2

Material Glass + Metal

Plug

Bespoke to order

Finishes - glass

Clear Smoke Weight 3.5kg kg/7.7lb

Finishes - metal

Brushed brass, Brushed nickel Blackened steel

Suspension None

<u>Dimmer</u> Inline

Canopy None

240V Illumination E26/27 LED Golf-ball Wattage: 4 (40 equivalent)

Lumens: 260lm

Colour Temperature: 2700 Dimmable: LED dimmer required

120V illumination E26/27 LED Golf-ball Wattage: 4 (40 equivalent)

Lumens: 260lm

Colour Temperature: 2700 Dimmable: LED dimmer required

143 cm 56.2 in 27 cm