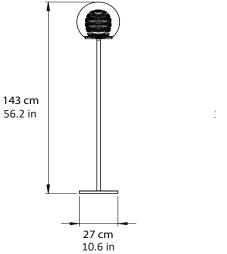

## Pleated Crystal standing lamp, clear

Dimensions cm DIA 300mm X H 1430mm

Dimensions inch DIA 11.8in X H 56.2

Material Glass + Metal

Plug

Bespoke to order

Finishes - glass

Clear Smoke Weight 3.5kg kg/7.7lb

120V illumination E26/27 LED Golf-ball Wattage: 4 (40 equivalent)

Lumens: 260lm

Colour Temperature: 2700 Dimmable: LED dimmer required

143 cm 56.2 in 27 cm