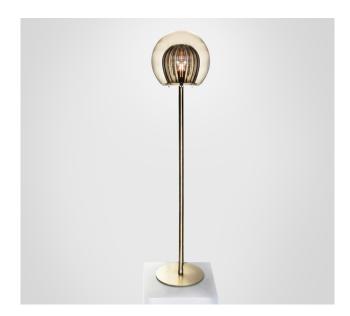

## MARC WOOD

Our debut lighting collection comprising ceiling pendants, a side light and a floor standing lamp.

Handmade in Bohemia and London the collection draws upon our love for Czech artisan glass work and British engineered detailing.

Designed with light-play in mind, the highly prized double walled borosilicate glass shade sparkles with colour as it refracts the rays passing through, emitting a warm playful glow that looks different from every angle.

## Pleated Crystal standing lamp, smoke

<u>Dimensions cm</u> DIA 300mm X H 1430mm

<u>Dimensions inch</u> DIA 11.8in X H 56.2

Material Glass + Metal

Plug

Bespoke to order

Finishes - glass

Clear Smoke Weight 3.5kg kg/7.7lb