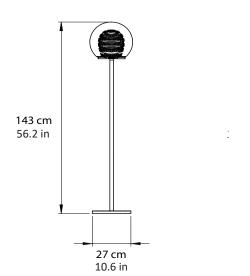

## Pleated Crystal standing lamp, smoke

<u>Dimensions cm</u> DIA 300mm X H 1430mm

<u>Dimensions inch</u> DIA 11.8in X H 56.2

Material Glass + Metal

Plug

Bespoke to order

Finishes - glass

Clear Smoke Weight 3.5kg kg/7.7lb