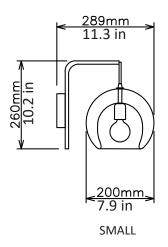

#### Dimensions cm

Small - w 200mm x h 260mm x d 289mm medium - w 250mm x h 299mm x d354mm large - w 300mm x h 325mm x d 425mm

## **Dimensions inch**

Small - w 7.9in x h 10.2in x d 11.3in medium - w 9.8in x h 11.8in x 13.9in large - w 11.8in x h 12.7in x d 16.7in