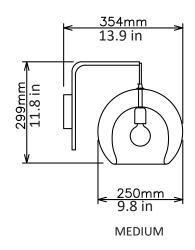

#### Dimensions cm

Small - w 200mm x h 260mm x d 289mm medium - w 250mm x h 299mm x d354mm large - w 300mm x h 325mm x d 425mm

## **Dimensions inch**

Small - w 7.9in x h 10.2in x d 11.3in medium - w 9.8in x h 11.8in x 13.9in large - w 11.8in x h 12.7in x d 16.7in