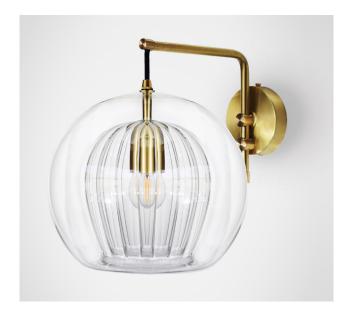

## Pleated Crystal wall light, clear

Designed with light-play in mind, the highly prized double walled borosilicate glass shade sparkles with colour as it refracts the rays passing through, emitting a warm playful glow that looks different from every angle.

## Material

Glass + Metal