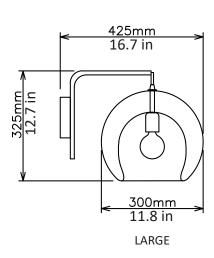

#### Dimensions cm

Small - w 200mm x h 260mm x d 289mm medium - w 250mm x h 299mm x d354mm large - w 300mm x h 325mm x d 425mm

## **Dimensions inch**

Small - w 7.9in x h 10.2in x d 11.3in medium - w 9.8in x h 11.8in x 13.9in large - w 11.8in x h 12.7in x d 16.7in