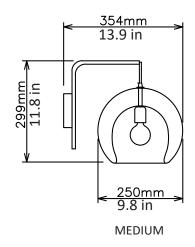

# Dimensions cm

Small - w 200mm x h 260mm x d 289mm medium - w 250mm x h 299mm x d354mm large - w 300mm x h 325mm x d 425mm

# Dimensions inch

Small - w 7.9in x h 10.2in x d 11.3in medium - w 9.8in x h 11.8in x 13.9in large - w 11.8in x h 12.7in x d 16.7in