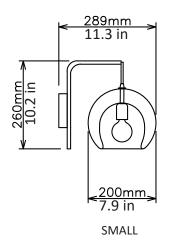

# Dimensions cm

Small - w 200mm x h 260mm x d 289mm medium - w 250mm x h 299mm x d354mm large - w 300mm x h 325mm x d 425mm

# Dimensions inch

Small - w 7.9in x h 10.2in x d 11.3in medium - w 9.8in x h 11.8in x 13.9in large - w 11.8in x h 12.7in x d 16.7in