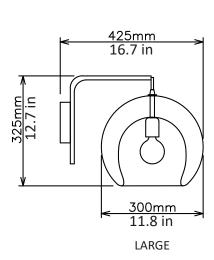

# Dimensions cm

Small - w 200mm x h 260mm x d 289mm medium - w 250mm x h 299mm x d354mm large - w 300mm x h 325mm x d 425mm

# Dimensions inch

Small - w 7.9in x h 10.2in x d 11.3in medium - w 9.8in x h 11.8in x 13.9in large - w 11.8in x h 12.7in x d 16.7in