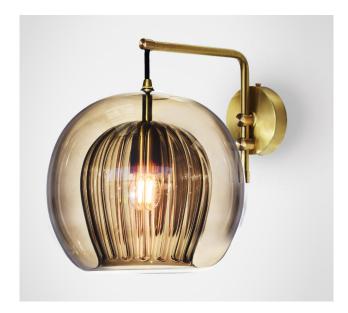

# Pleated Crystal wall light, smoke

Designed with light-play in mind, the highly prized double walled borosilicate glass shade sparkles with colour as it refracts the rays passing through, emitting a warm playful glow that looks different from every angle.

# Finishes - glass

Clear Smoke