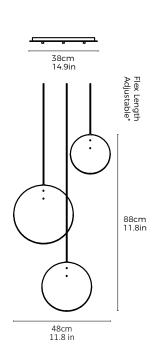

## Shell - 3 Piece Cluster

<u>Dimensions cm</u> H 88cm x W 48cm x D 48cm

Dimensions inch H 34.6in x W 18.9in x D 18.9in

<u>Material</u> Carrara Marble + Brushed Brass

Weight 13.3kg, 29.3lb

<u>Specialists Finishes Available - metal</u> Brushed Nickel, Bronze, Antique Brass, White Powder-coated <u>Suspension</u> 2m/79in. Cable - Black

Canopy White Finish, Dia 38cm/ 14.9in x 3cm/ 1.3in Bespoke colours available. Can be inset or surface mounted.

<u>Driver</u> None required. 240V Illumination GU10 LED Bulb x 3 Lumens: 540lm x 3 Colour Temperature: 2700K Dimmable: Mains Dimming