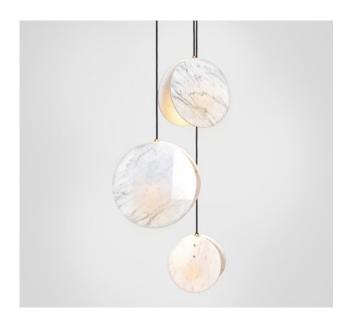

## MARC WOOD

Shell, Inspired by our love for the British coastline and beaches. Made from a solid brass lamp housing, enclosed in two Carrara marble discs to create a soft, directional light source.

## Shell - 3 Piece Cluster

<u>Dimensions cm</u> H 88cm x W 48cm x D 48cm

Dimensions inch H 34.6in x W 18.9in x D 18.9in

<u>Material</u> Carrara Marble + Brushed Brass

Weight 13.3kg, 29.3lb

<u>Specialists Finishes Available - metal</u> Brushed Nickel, Bronze, Antique Brass, White Powder-coated <u>Suspension</u> 2m/79in. Cable - Black