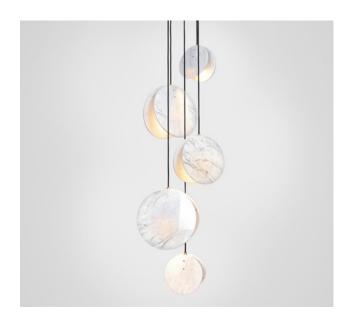

## Shell - 5

<u>Dimensions cm</u> H 134cm x W 64cm x D 64cm

<u>Dimensions inch</u> H 52.7in x W 25.2in x D 25.2in

<u>Material</u> Carrara Marble + Brushed Brass

Weight 22.3kg, 49.1lb

<u>Specialists Finishes Available - metal</u> Brushed Nickel, Bronze, Antique Brass, White Powder-coated Suspension 4m/13.1ft Cable - Black

Canopy White Finish, Dia 48cm/ 18.8in x 3cm/ 1.3in Bespoke colours available. Can be inset or surface mounted.

Driver None required. Shell, Inspired by our love for the British coastline and beaches. Made from a solid brass lamp housing, enclosed in two Carrara marble discs to create a soft, directional light source.