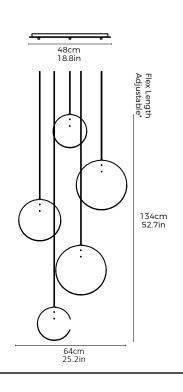

## Shell - 5

<u>Dimensions cm</u> H 134cm x W 64cm x D 64cm

<u>Dimensions inch</u> H 52.7in x W 25.2in x D 25.2in

<u>Material</u> Carrara Marble + Brushed Brass

Weight 22.3kg, 49.1lb

<u>Specialists Finishes Available - metal</u> Brushed Nickel, Bronze, Antique Brass, White Powder-coated Suspension 4m/13.1ft Cable - Black

Canopy White Finish, Dia 48cm/ 18.8in x 3cm/ 1.3in Bespoke colours available. Can be inset or surface mounted.

Driver None required. Shell, Inspired by our love for the British coastline and beaches. Made from a solid brass lamp housing, enclosed in two Carrara marble discs to create a soft, directional light source.