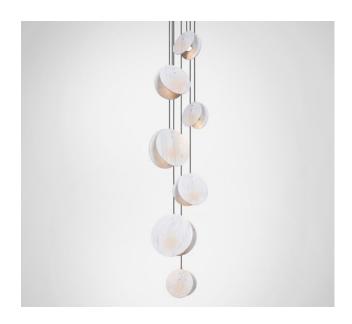

## MARC WOOD

Shell, Inspired by our love for the British coastline and beaches. Made from a solid brass lamp housing, enclosed in two Carrara marble discs to create a soft, directional light source.

## Shell - 7 Piece Cluster

<u>Dimensions cm</u> H 208cm x W 66cm x D 66cm

<u>Dimensions inch</u> H 81.9in x W 26in x D 26in

<u>Material</u> Carrara Marble + Brushed Brass

Weight 30.1kg, 66.4lb

<u>Specialists Finishes Available - metal</u> Brushed Nickel, Bronze, Antique Brass, White Powder-coated Suspension 4m/13.1ft Cable - Black