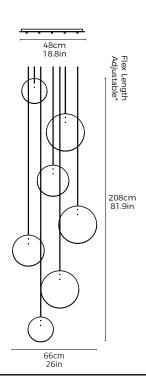

## Shell - 7 Piece Cluster

<u>Dimensions cm</u> H 208cm x W 66cm x D 66cm

<u>Dimensions inch</u> H 81.9in x W 26in x D 26in

<u>Material</u> Carrara Marble + Brushed Brass

Weight 30.1kg, 66.4lb

<u>Specialists Finishes Available - metal</u> Brushed Nickel, Bronze, Antique Brass, White Powder-coated Suspension 4m/13.1ft Cable - Black

Canopy
White Finish,
Dia 48cm/ 18.8in x 3cm/ 1.3in
Bespoke colours available.
Can be inset or surface mounted.

<u>Driver</u> None required.

240V Illumination GU10 LED Bulb x 7 Lumens: 540lm x 7

Colour Temperature: 2700K Dimmable: Mains Dimming