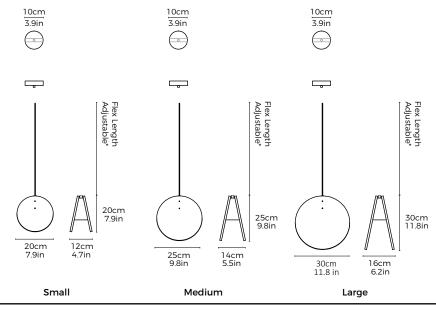

## Dimensions cm

Small - W 20cm x H 20cm x D 12cm Medium - W 25cm x H 25cm x D 14cm Large - W 30cm x H 30cm x D 16cm

## **Dimensions inch**

Small - W 7.9in H x 7.9in x D 4.7in Medium - W 9.8in H x 9.8in x D 5.5in Large - W 11.8in H x 11.8in x D 6.2in

<u>Material</u> Carrara Marble + Brushed Brass

<u>Specialists Finishes Available - metal</u> Brushed Nickel, Bronze, Antique Brass, White Powder-coated Weight Small 3.5kg, 7.7lb Medium 4.3kg, 9.5lb Large 5.5kg, 12.1lb