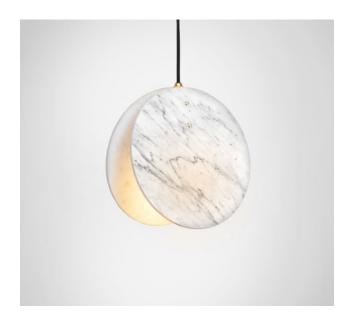

## MARC WOOD

Shell, Inspired by our love for the British coastline and beaches. Made from a solid brass lamp housing, enclosed in two Carrara marble discs to create a soft, directional light source.

## Shell Pendant