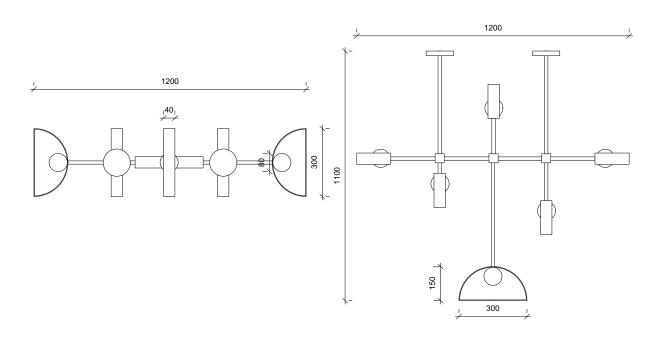

## SPHERE AND CUT CIRCLE – PENDANT LIGHT

This uniquely modular suspension light can be customised to different sizes and finishes. The light shown was created from 6 elements, rotated horizontally and vertically. Each element is a semi-circle ring with a globe light source at the centre. They are joined by a square joint ball. The light is shown in a brushed brass finish with frosted glass shades.

| MATERIAL: Electroplated Iron/ hand brushed finish |        |       | LIGHT SOURCE: | (      | 6 x G9 LED |
|---------------------------------------------------|--------|-------|---------------|--------|------------|
|                                                   |        |       | WATTAGE:      |        | 3W         |
| FINISH:                                           |        |       |               |        |            |
| Brushed brass/ white frosted glass                |        |       | COLOUR :      |        | 3000K      |
| (Other finishes available)                        |        |       |               |        |            |
|                                                   |        |       | VOLTAGE:      |        | 230V       |
| DIMENSION:                                        |        |       |               |        |            |
| Height                                            | 1100mm | 43.3" | NET WEIGHT:   | 8.64kg | 19.0lb     |
| Width                                             | 300mm  | 11.8" |               |        |            |
| Lenght                                            | 1200mm | 47.2" |               |        |            |
| Globe dia:                                        | 80mm   | 3.1"  |               |        |            |