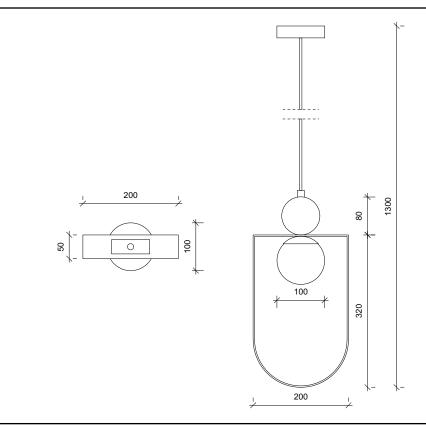

## SPHERE IN STADIUM – PENDANT LIGHT

This unique pendant light is designed from three geometric forms: a cylinder, a glass globe and an extended cut semi-circle. The metallic semicircular belt outlines the curvature around the glass globe underneath whilst a cylindrical disc completes the structure of the pendant. The light itself is crafted from a light bronze finish and opaque glass.

| MATERIAL: Electroplated Iron/ hand brushed finish |       |       | RECOMMENDED LAMP: WATTAGE: |       | G9 LED pin |
|---------------------------------------------------|-------|-------|----------------------------|-------|------------|
|                                                   |       |       |                            |       | 5W         |
| finish:                                           |       |       | VVALIAGE.                  |       | 300        |
| Light bronze/ white frosted glass                 |       |       | VOLTAGE:                   |       | 230V       |
| (Other finishes available)                        |       |       | COLOUR :                   |       | 3000K      |
| DIMENSION :                                       |       |       | COLOOK.                    |       | 3000K      |
| Height                                            | 400mm | 15.7" | NET WEIGHT:                | 1.5kg | 3.3lb      |
| Width                                             | 200mm | 7.8"  |                            |       |            |
| Depth                                             | 50mm  | 2"    |                            |       |            |
| Globe dia                                         | 100mm | 4"    |                            |       |            |